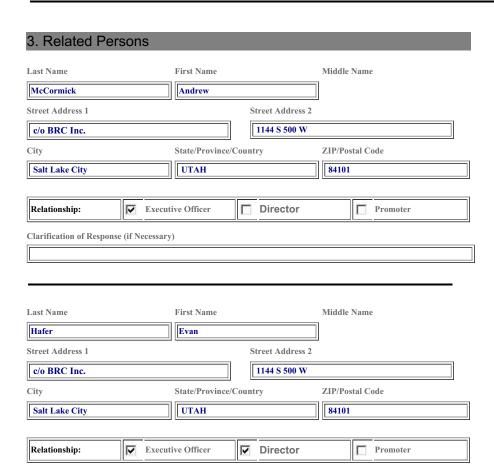

| Clarification of Respo | onse (if Necessary | )              |                  |                 |  |
|------------------------|--------------------|----------------|------------------|-----------------|--|
|                        |                    |                |                  |                 |  |
| Last Name              |                    | First Name     |                  | Middle Name     |  |
| Best                   |                    | Mat            |                  |                 |  |
| Street Address 1       |                    |                | Street Address 2 |                 |  |
| c/o BRC Inc.           |                    |                | 1144 S 500 W     |                 |  |
| City                   |                    | State/Province | e/Country        | ZIP/Postal Code |  |
| Salt Lake City         |                    | UTAH           |                  | 84101           |  |
| Relationship:          | Executi            | ive Officer    | Director         | Promoter        |  |
| Clarification of Respo | onse (if Necessary | )              |                  |                 |  |
|                        |                    |                |                  |                 |  |
|                        |                    |                |                  |                 |  |
|                        |                    |                |                  |                 |  |
| Last Name              |                    | First Name     |                  | Middle Name     |  |
| Davin                  |                    | Tom            |                  | 1               |  |
| Street Address 1       |                    |                | Street Address 2 | 크               |  |
| c/o BRC Inc.           |                    |                | 1144 S 500 W     |                 |  |
| City                   |                    | State/Province |                  | ZIP/Postal Code |  |
| Salt Lake City         |                    | UTAH           | · · · · · · ·    | 84101           |  |
|                        |                    | <u>L</u>       |                  | <u> </u>        |  |
| Relationship:          | Executi            | ive Officer    | Director         | Promoter        |  |
| Clarification of Respo | onse (if Necessary | )              |                  |                 |  |
| Last Name              |                    | First Name     |                  | Middle Name     |  |
| Iverson                |                    | Greg           |                  |                 |  |
| Street Address 1       |                    |                | Street Address 2 |                 |  |
| c/o BRC Inc.           |                    |                | 1144 S 500 W     |                 |  |
| City                   |                    | State/Province | e/Country        | ZIP/Postal Code |  |
| Salt Lake City         |                    | UTAH           |                  | 84101           |  |
|                        |                    |                |                  |                 |  |
| Relationship:          | Executi            | ive Officer    | Director         | Promoter        |  |
| Clarification of Respo | onse (if Necessary | )              | <del></del>      | <del></del>     |  |
|                        | ( recessary        | <u>'</u>       |                  |                 |  |
| <u> </u>               |                    |                |                  |                 |  |
|                        |                    |                |                  |                 |  |
| Last Name              |                    | First Name     |                  | Middle Name     |  |
| Johnson                |                    | Toby           |                  | 7               |  |
|                        |                    | Libby          | Street Address 3 | <u> </u>        |  |
| Street Address 1       |                    |                | Street Address 2 |                 |  |
| c/o BRC Inc.           |                    |                | 1144 S 500 W     |                 |  |
| City                   |                    | State/Province | e/Country        | ZIP/Postal Code |  |
| Salt Lake City         |                    | UTAH           |                  | 84101           |  |
| Relationship:          | Executi            | ive Officer    | Director         | Promoter        |  |
| Clarification (D)      | ongo (if Nice      | \              |                  |                 |  |
| Clarification of Respo | mse (ii Necessary  | ,              |                  |                 |  |
| 1                      |                    |                |                  |                 |  |

| Last Name                                                                                                                                                                                 | First Name                                                                                                                                       | Middle Name                                                                                                         |
|-------------------------------------------------------------------------------------------------------------------------------------------------------------------------------------------|--------------------------------------------------------------------------------------------------------------------------------------------------|---------------------------------------------------------------------------------------------------------------------|
| Dickson                                                                                                                                                                                   | Katy                                                                                                                                             |                                                                                                                     |
| Street Address 1                                                                                                                                                                          | Street                                                                                                                                           | Address 2                                                                                                           |
| c/o BRC Inc.                                                                                                                                                                              | 1144                                                                                                                                             | S 500 W                                                                                                             |
| City                                                                                                                                                                                      | State/Province/Country                                                                                                                           | ZIP/Postal Code                                                                                                     |
| Salt Lake City                                                                                                                                                                            | UTAH                                                                                                                                             | 84101                                                                                                               |
|                                                                                                                                                                                           |                                                                                                                                                  |                                                                                                                     |
| Relationship: Execut                                                                                                                                                                      | tive Officer Dir                                                                                                                                 | ector Promoter                                                                                                      |
| Clarification of Response (if Necessary                                                                                                                                                   | y)                                                                                                                                               |                                                                                                                     |
|                                                                                                                                                                                           |                                                                                                                                                  |                                                                                                                     |
|                                                                                                                                                                                           |                                                                                                                                                  |                                                                                                                     |
|                                                                                                                                                                                           |                                                                                                                                                  |                                                                                                                     |
| Last Name                                                                                                                                                                                 | First Name                                                                                                                                       | Middle Name                                                                                                         |
| Munoz                                                                                                                                                                                     | George                                                                                                                                           |                                                                                                                     |
| Street Address 1                                                                                                                                                                          | Street                                                                                                                                           | Address 2                                                                                                           |
| c/o BRC Inc.                                                                                                                                                                              | 1144                                                                                                                                             | S 500 W                                                                                                             |
| City                                                                                                                                                                                      | State/Province/Country                                                                                                                           | ZIP/Postal Code                                                                                                     |
| Salt Lake City                                                                                                                                                                            | UTAH                                                                                                                                             | 84101                                                                                                               |
|                                                                                                                                                                                           | Taxon Taxon                                                                                                                                      |                                                                                                                     |
| Relationship: Execut                                                                                                                                                                      | tive Officer Dir                                                                                                                                 | ector Promoter                                                                                                      |
| Clarification of Response (if Necessary                                                                                                                                                   | y)                                                                                                                                               |                                                                                                                     |
|                                                                                                                                                                                           |                                                                                                                                                  |                                                                                                                     |
|                                                                                                                                                                                           |                                                                                                                                                  |                                                                                                                     |
|                                                                                                                                                                                           |                                                                                                                                                  |                                                                                                                     |
|                                                                                                                                                                                           |                                                                                                                                                  |                                                                                                                     |
| Last Name                                                                                                                                                                                 | First Name                                                                                                                                       | Middle Name                                                                                                         |
| Smith                                                                                                                                                                                     | Roland                                                                                                                                           |                                                                                                                     |
| Smith Street Address 1                                                                                                                                                                    | Roland                                                                                                                                           | Address 2                                                                                                           |
| Smith Street Address 1  c/o BRC Inc.                                                                                                                                                      | Roland Street                                                                                                                                    | Address 2<br>S 500 W                                                                                                |
| Smith  Street Address 1  c/o BRC Inc.  City                                                                                                                                               | Street  State/Province/Country                                                                                                                   | Address 2 S 500 W  ZIP/Postal Code                                                                                  |
| Smith Street Address 1  c/o BRC Inc.                                                                                                                                                      | Roland Street                                                                                                                                    | Address 2<br>S 500 W                                                                                                |
| Smith  Street Address 1  c/o BRC Inc.  City  Salt Lake City                                                                                                                               | Roland  Street  1144  State/Province/Country  UTAH                                                                                               | Address 2 S 500 W  ZIP/Postal Code  84101                                                                           |
| Smith Street Address 1  c/o BRC Inc. City Salt Lake City                                                                                                                                  | Street  State/Province/Country                                                                                                                   | Address 2 S 500 W  ZIP/Postal Code  84101                                                                           |
| Smith  Street Address 1  c/o BRC Inc.  City  Salt Lake City                                                                                                                               | State/Province/Country  UTAH  tive Officer  Dir                                                                                                  | Address 2 S 500 W  ZIP/Postal Code  84101                                                                           |
| Smith  Street Address 1  c/o BRC Inc.  City  Salt Lake City  Relationship:  Executive                                                                                                     | State/Province/Country  UTAH  tive Officer  Dir                                                                                                  | Address 2 S 500 W  ZIP/Postal Code  84101                                                                           |
| Smith  Street Address 1  c/o BRC Inc.  City  Salt Lake City  Relationship:  Executive                                                                                                     | State/Province/Country  UTAH  tive Officer  Dir                                                                                                  | Address 2 S 500 W  ZIP/Postal Code  84101                                                                           |
| Smith  Street Address 1  c/o BRC Inc.  City  Salt Lake City  Relationship: Execution of Response (if Necessary)                                                                           | Street  State/Province/Country  UTAH  tive Officer  Dir                                                                                          | Address 2 S 500 W  ZIP/Postal Code  84101  ector Promoter                                                           |
| Smith  Street Address 1  c/o BRC Inc.  City  Salt Lake City  Relationship:  Execution of Response (if Necessary)  Last Name                                                               | Street  State/Province/Country  UTAH  tive Officer  Pirst Name                                                                                   | Address 2 S 500 W  ZIP/Postal Code  84101                                                                           |
| Smith  Street Address 1  c/o BRC Inc.  City  Salt Lake City  Relationship: Execution of Response (if Necessary)  Last Name  Taslitz                                                       | Street  State/Province/Country  UTAH  tive Officer  First Name  Steven                                                                           | Address 2  S 500 W  ZIP/Postal Code  84101  ector Promoter  Middle Name                                             |
| Smith  Street Address 1  c/o BRC Inc.  City  Salt Lake City  Relationship: Execution of Response (if Necessary)  Last Name  Taslitz  Street Address 1                                     | Street  State/Province/Country  UTAH  tive Officer  First Name  Steven  Street                                                                   | Address 2  S 500 W  ZIP/Postal Code  84101  ector Promoter  Middle Name  Address 2                                  |
| Smith  Street Address 1  c/o BRC Inc.  City  Salt Lake City  Relationship: Execution of Response (if Necessary)  Last Name  Taslitz  Street Address 1  c/o BRC Inc.                       | Street  State/Province/Country  UTAH  tive Officer  First Name  Steven  Street                                                                   | Address 2  S 500 W  ZIP/Postal Code  84101  ector Promoter  Middle Name  Address 2  S 500 W                         |
| Smith  Street Address 1  c/o BRC Inc.  City  Salt Lake City  Relationship: Execution of Response (if Necessary)  Last Name  Taslitz  Street Address 1  c/o BRC Inc.  City                 | Street  State/Province/Country  UTAH  Tive Officer  First Name  Steven  Street  1144  State/Province/Country                                     | Address 2  S 500 W  ZIP/Postal Code  84101  ector Promoter  Middle Name  Address 2  S 500 W  ZIP/Postal Code        |
| Smith  Street Address 1  c/o BRC Inc.  City  Salt Lake City  Relationship: Execution of Response (if Necessary)  Last Name  Taslitz  Street Address 1  c/o BRC Inc.                       | Street  State/Province/Country  UTAH  tive Officer  First Name  Steven  Street                                                                   | Address 2  S 500 W  ZIP/Postal Code  84101  ector Promoter  Middle Name  Address 2  S 500 W                         |
| Smith  Street Address 1  c/o BRC Inc.  City  Salt Lake City  Relationship: Execution of Response (if Necessary)  Last Name  Taslitz  Street Address 1  c/o BRC Inc.  City  Salt Lake City | State/Province/Country  UTAH  tive Officer  First Name  Steven  Street  1144  State/Province/Country  UTAH                                       | Address 2  S 500 W  ZIP/Postal Code  84101  ector Promoter  Middle Name  Address 2  S 500 W  ZIP/Postal Code  84101 |
| Smith  Street Address 1  c/o BRC Inc.  City  Salt Lake City  Relationship: Execution of Response (if Necessary)  Last Name  Taslitz  Street Address 1  c/o BRC Inc.  City  Salt Lake City | Street  State/Province/Country  UTAH  Tive Officer  First Name  Steven  Street  1144  State/Province/Country                                     | Address 2  S 500 W  ZIP/Postal Code  84101  ector Promoter  Middle Name  Address 2  S 500 W  ZIP/Postal Code  84101 |
| Smith  Street Address 1  c/o BRC Inc.  City  Salt Lake City  Relationship: Execution of Response (if Necessary)  Last Name  Taslitz  Street Address 1  c/o BRC Inc.  City  Salt Lake City | Street  State/Province/Country  UTAH  Tive Officer  First Name  Steven  Street  1144  State/Province/Country  UTAH  State/Province/Country  UTAH | Address 2  S 500 W  ZIP/Postal Code  84101  ector Promoter  Middle Name  Address 2  S 500 W  ZIP/Postal Code  84101 |